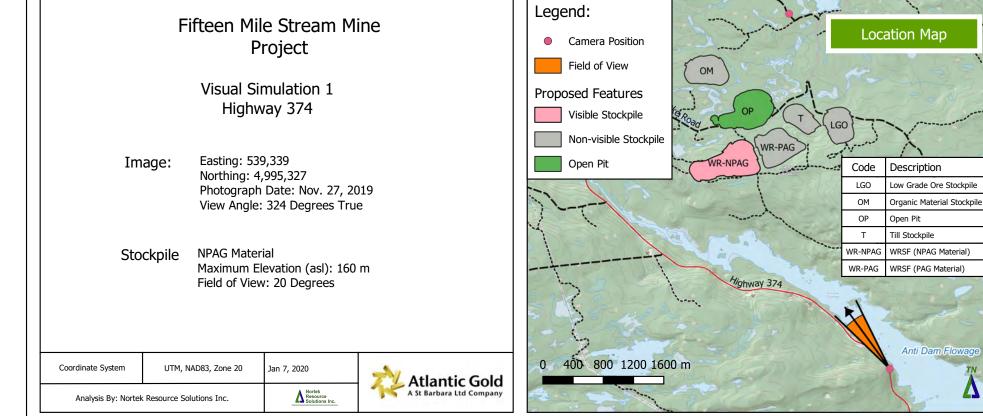

## Fifteen Mile Stream Mine Project

Visual Simulation 3 Northern Trail Near Trafalgar Creek

Jan 2, 2020

A Resource Solutions Inc.

Easting: 536,775 Image: Northing: 5,000,441 Photograph Date: Nov. 27, 2019 View Angle: 160 Degrees True

PAG & NPAG Material Stockpile Maximum Elevation (asl): 160 m Field of View: 56 Degrees

UTM, NAD83, Zone 20

Analysis By: Nortek Resource Solutions Inc.

Coordinate System

Camera Position igodolCode Description Field of View Low Grade Ore Stockpile LGO **Proposed Features** OM Organic Material Stockpile Visible Stockpile OP Open Pit т Till Stockpile Non-visible Stockpile WR-NPAG WRSF (NPAG Material) .... WRSF (PAG Material) WR-PAG Open Pit OM Т LCO WR-PAG 0 WR-NPAG 0 200 400 600 m Atlantic Gold