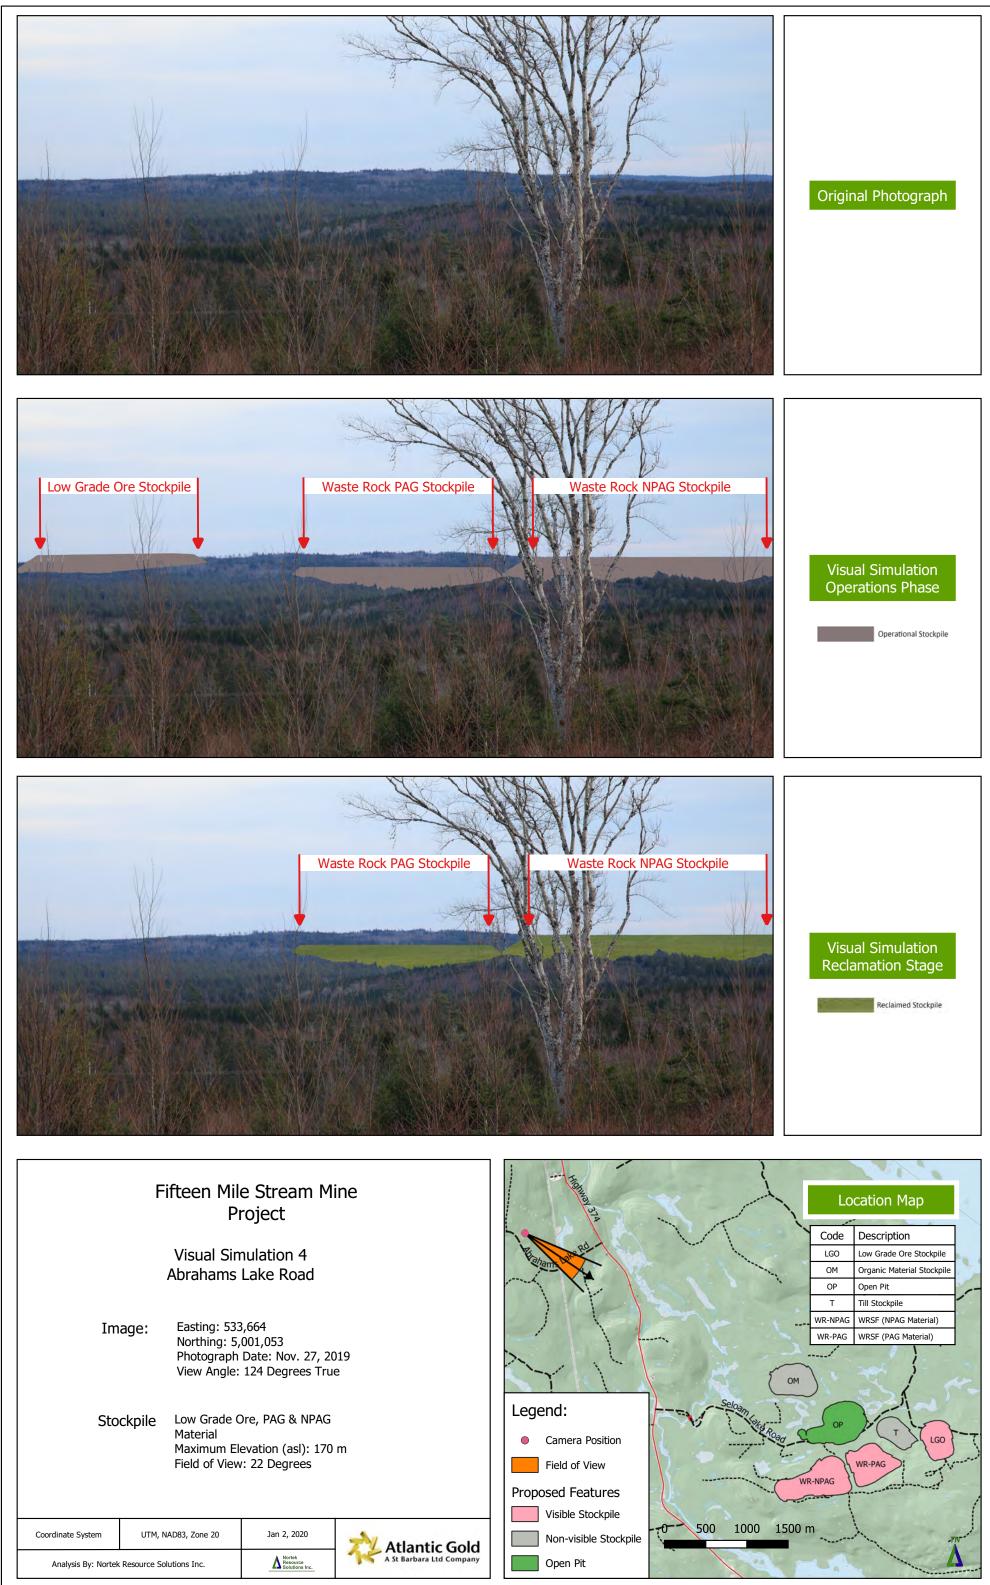

# Appendix G.13

Visual Simulation, Nortek Resource Solutions Inc.

## Fifteen Mile Stream Mine Project