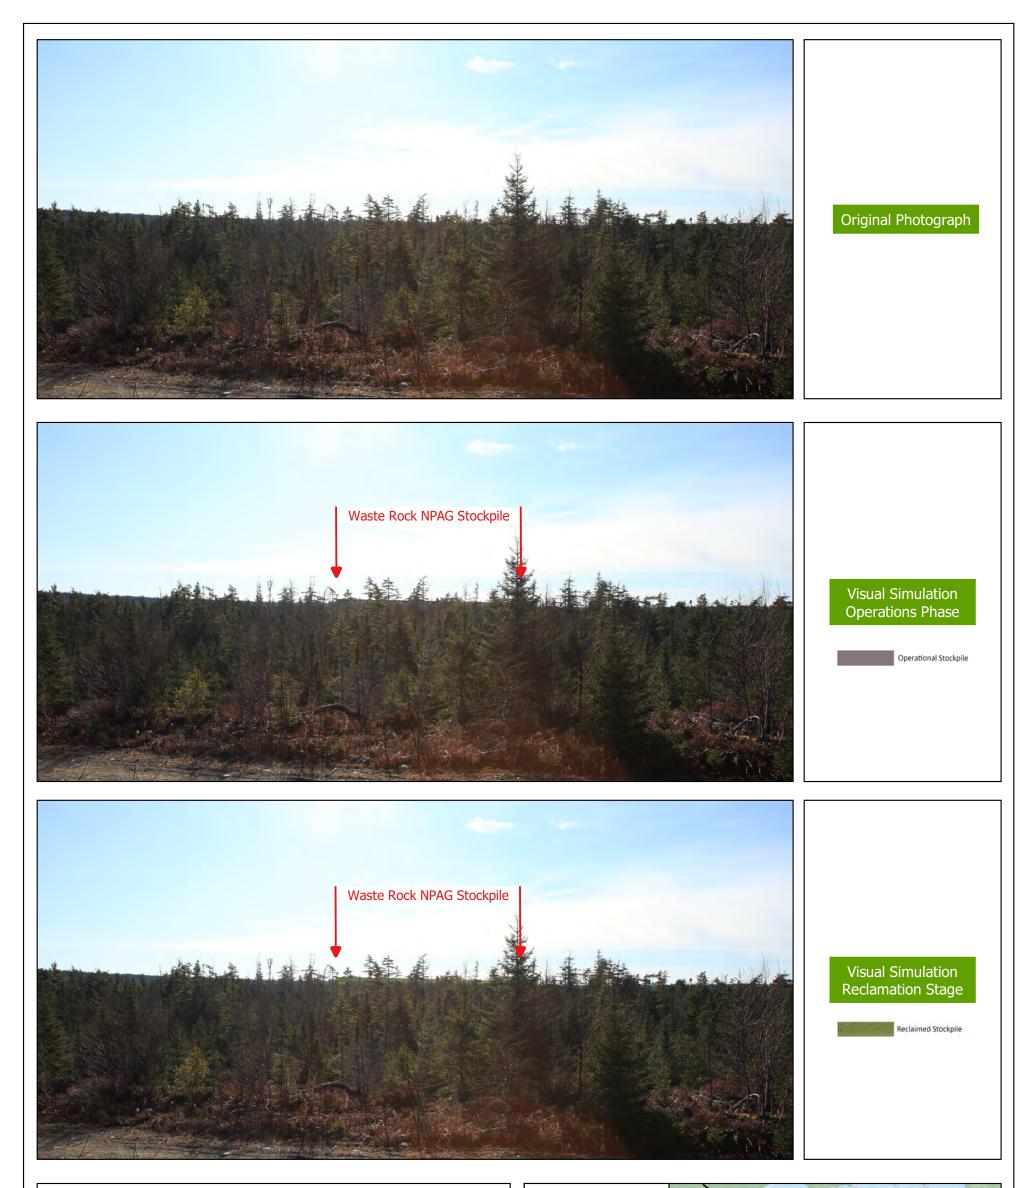

Drawing BD\_001

Δ

Visual Simulation 2 Seloam Lake Road West

Image: Easting:538,010 Northing: 5,000,018 Photograph Date: Nov. 27, 2019 View Angle: 200 Degrees True

Stockpile NPAG Material Maximum Elevation (asl): 160 m Field of View: 75 Degrees