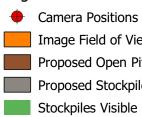

Drawing BD\_001

Δ

Visual Simulation 2 Seloam Lake Road West

Image: Easting:538,010 Northing: 5,000,018 Photograph Date: Nov. 27, 2019 View Angle: 200 Degrees True

Stockpile NPAG Material Maximum Elevation (asl): 160 m Field of View: 75 Degrees

Atlantic Gold

 Coordinate System
 UTM, NAD83, Zone 20
 Jan 2, 2020

 Analysis By: Nortek Resource Solutions Inc.

 <u>Analysis By: Nortek Resource Solutions Inc.</u>

Legend:

Location Map

TN