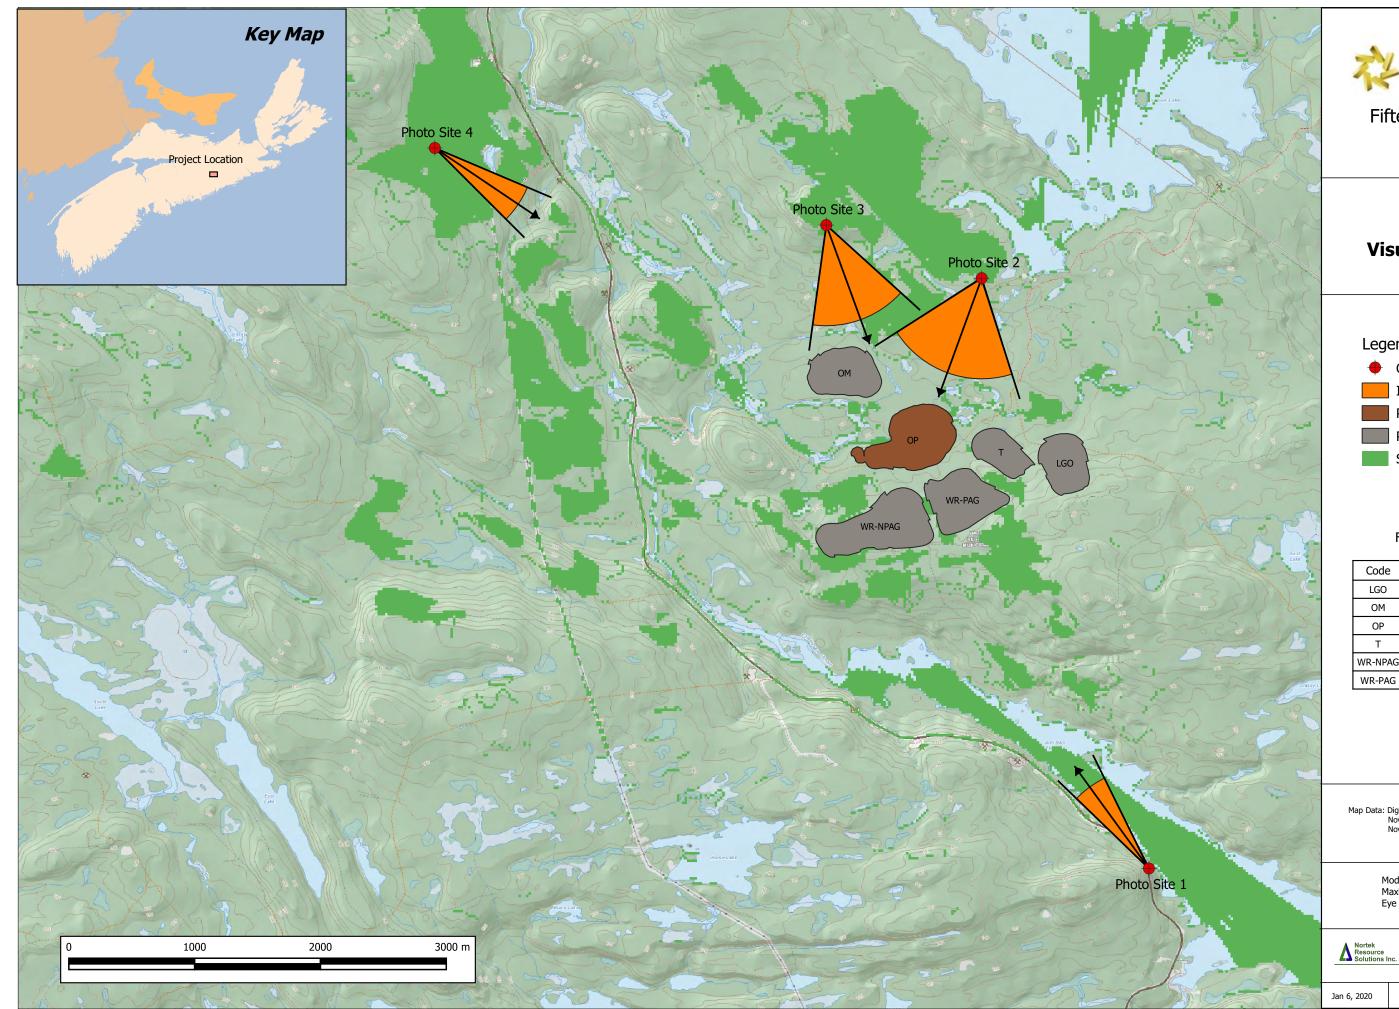

## Zone of **Visual Influence**

### Legend

Image Field of View Proposed Open Pit Proposed Stockpiles Stockpiles Visible

#### Feature Codes

| Code    | Description                |
|---------|----------------------------|
| LGO     | Low Grade Ore Stockpile    |
| ОМ      | Organic Material Stockpile |
| OP      | Open Pit                   |
| Т       | Till Stockpile             |
| WR-NPAG | WRSF (NPAG Material)       |
| WR-PAG  | WRSF (PAG Material)        |

Map Data: Digital Topographic Mapping by the Nova Scotia Geomatics Center. Nova Scotia Forest Inventory Database

Modeled Using: Maximum Stockpile Elevation Eye Ht: 1.5 m

Nortek Resource Solutions Inc.

UTM, NAD83, Zone20